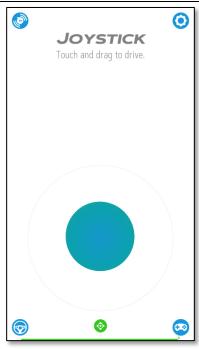

From the start of the App select mini – the App will search and connect with Sphero Mini.

Aim the blue light on the Sphero Mini so it is pointing at you.

Select Joystick to move the Sphero Mini by moving the round circle in the direction you want to move the Sphero.