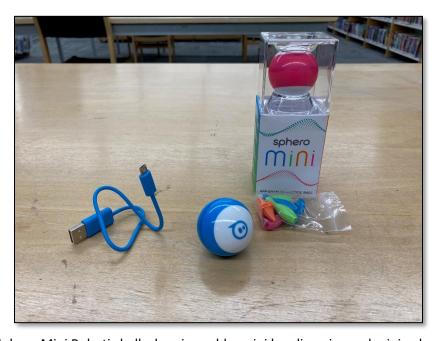

### What comes with the Sphero Mini Kit?

Sphero Mini Robotic ball, charging cable, mini bowling pins and mini pylons.

Patrons supply their own mobile device. An iPad can be borrowed from library if patron has no mobile device