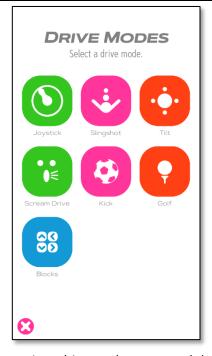

Select various drive modes to control the Mini Sphero.

From the start of the App select mini – the App will search and connect with Sphero Mini.

Aim the blue light on the Sphero Mini so it is pointing at you.

Select Joystick to move the Sphero Mini by moving the round circle in the direction you want to move the Sphero.