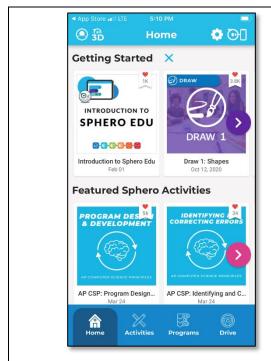

From the app home screen select Drive to control the Sphero Mini. Select Programs to begin coding

In Programs you can code and program the Sphero Mini by selecting and moving the blocks of code