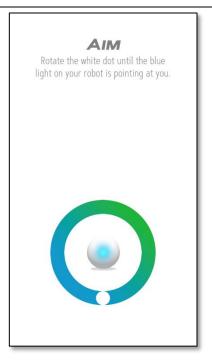

From the start of the App select mini – the App will search and connect with Sphero Mini.

Aim the blue light on the Sphero Mini so it is pointing at you.

Select Joystick to move the Sphero Mini by moving the round circle in the direction you want to move the Sphero.