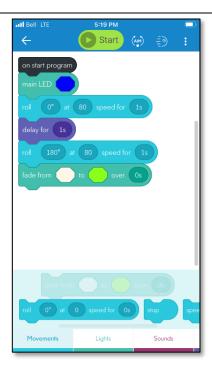

From the app home screen select Drive to control the Sphero Mini. Select Programs to begin coding

In Programs you can code and program the Sphero Mini by selecting and moving the blocks of code